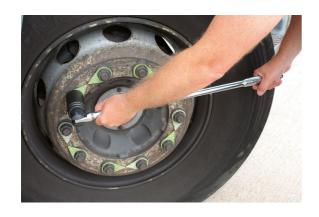

## **Deep Impact Socket Set 3/4"D 9pc**

Deep 3/4" square drive impact socket set, single-hex (6pt) profile. The nine piece set covers a range of larger sizes from 30mm to 46mm designed for commercial vehicle maintenance and servicing. The generous 90mm socket depth is particularly useful when access is limited. Supplied in a robust dual-latch carry case for portable, organised tool storage.