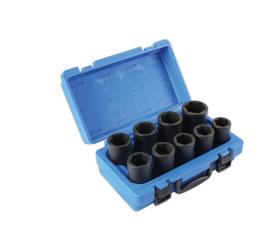

## **Deep Impact Socket Set 3/4"D 9pc**

Deep 3/4" square drive impact socket set, single-hex (6pt) profile. The nine piece set covers a range of larger sizes from 30mm to 46mm designed for commercial vehicle maintenance and servicing. The generous 90mm socket depth is particularly useful when access is limited. Supplied in a robust dual-latch carry case for portable, organised tool storage.

## **Additional Information**

- Socket sizes: 30, 32, 33, 34, 35, 36, 38, 41, 46mm
- 3/4"D x Single Hex (6pt) x 90mm deep.
- Manufactured from chrome molybdenum with black phosphate finish.
- Supplied in a storage carry case (195mm x 305mm).
- Also available; extra deep set Part No. 6410 & individual extra long sockets Part No. 6213 -6218. Sockets also available individually size range 19mm to 46mm Part No. 4642 - 4652.